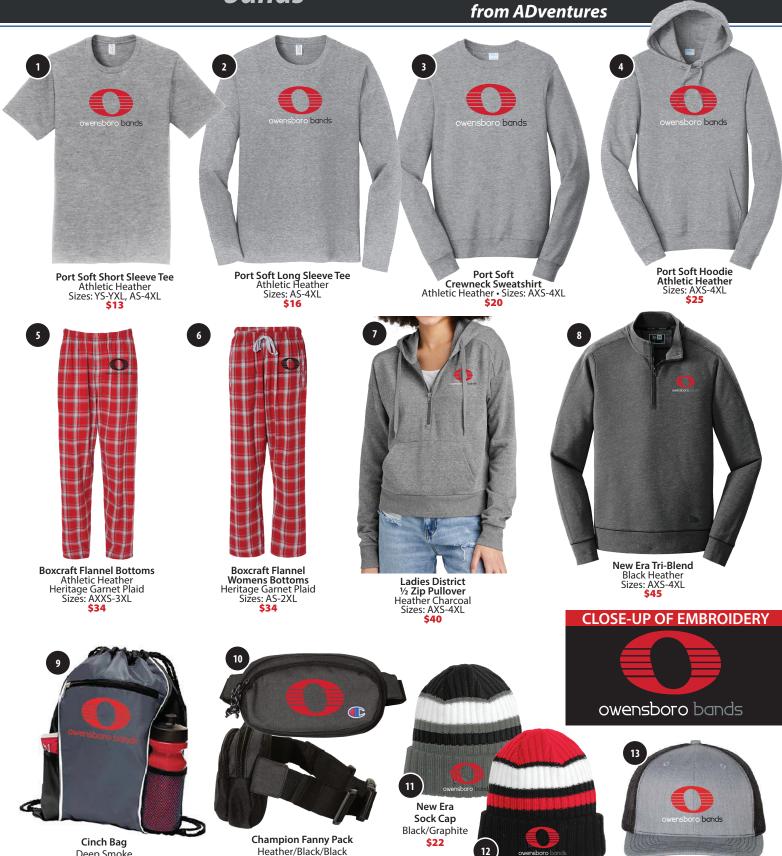

# owensboro SPIRIT WEAR

**New Era Sock Cap** 

Black/Graphite

Richardson Structured Trucker Cap \$20

Deep Smoke \$14